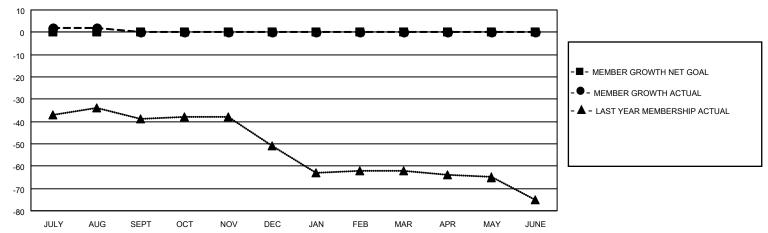

## GOALS AND ACTUAL MEMBERS CUMULATIVE

| DROPPED CLUBS: 0 |   | 5 CLUBS OF 30 ADDED 1 OR<br>MORE NEW MEMBERS | GENDER DISTRIBUTION                |              |  |
|------------------|---|----------------------------------------------|------------------------------------|--------------|--|
|                  |   |                                              |                                    | 499 (81.14%) |  |
|                  |   |                                              | FEMALE                             | 116 (18.86%) |  |
| DROPPED MEMBERS  |   |                                              | NON BINARY                         | 0 (0.00%)    |  |
|                  |   |                                              | PREFER NOT TO ANSWER               | 0 (0.00%)    |  |
| DECEASED         | 5 |                                              |                                    |              |  |
| CLUB CANCELLED   | 0 | CLICK HERE FOR CUMULATIVE                    | TOTAL FAMILY UNIT MEMBERS          | 68           |  |
| OTHER            | 1 | MEMBERSHIP DATA                              |                                    |              |  |
| TOTAL 6          |   |                                              | FAMILY MEMBERS PAYING HALF DUES 34 |              |  |
|                  |   |                                              |                                    |              |  |